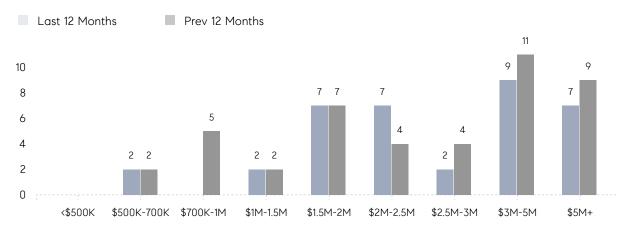

|
|                | AVERAGE SOLD PRICE | \$4,315,000 | \$5,050,000 | -15%     |
|                | # OF CONTRACTS     | 2           | 3           | -33%     |
|                | NEW LISTINGS       | 1           | 1           | 0%       |
| Condo/Co-op/TH | AVERAGE DOM        | -           | -           | -        |
|                | % OF ASKING PRICE  | -           | -           |          |
|                | AVERAGE SOLD PRICE | -           | -           | -        |
|                | # OF CONTRACTS     | 0           | 0           | 0%       |
|                | NEW LISTINGS       | 0           | 0           | 0%       |
|                |                    |             |             |          |

# Alpine

### DECEMBER 2022

### Monthly Inventory





### Contracts By Price Range



### Listings By Price Range



# COMPASS



Compass makes no representations or warranties, express or implied, with respect to future market conditions or prices of residential product at the time the subject property or any competitive property is complete and ready for occupancy or with respect to any report, study, finding, recommendation or other information provided by Compass herein. Moreover, no warranty, express or implied, is made or should be assumed regarding the accuracy, adequacy, completeness, legality, reliability, merchantability or fitness for a particular purpose of any information, in part or whole, contained herein. All material is presented with the understanding that Compass shall not be deemed to provide legal, accounting or other professional services. This is no