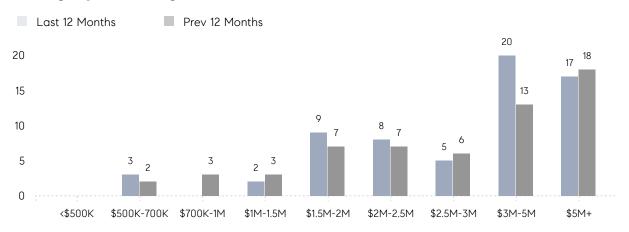

LD PRICE | \$4,315,000 | \$5,050,000 | -15%     |
|                | # OF CONTRACTS     | 2           | 3           | -33%     |
|                | NEW LISTINGS       | 1           | 1           | 0%       |
| Condo/Co-op/TH | AVERAGE DOM        | -           | -           | -        |
|                | % OF ASKING PRICE  | -           | -           |          |
|                | AVERAGE SOLD PRICE | -           | -           | -        |
|                | # OF CONTRACTS     | 0           | 0           | 0%       |
|                | NEW LISTINGS       | 0           | 0           | 0%       |
|                |                    |             |             |          |

# Alpine

### DECEMBER 2022

### Monthly Inventory





### Contracts By Price Range



### Listings By Price Range



# COMPASS



Compass makes no representations or warranties, express or implied, with respect to future market conditions or prices of residential product at the time the subject property or any competitive property is complete and ready for occupancy or with respect to any report, study, finding, recommendation or other information provided by Compass herein. Moreover, no warranty, express or implied, is made or should be assumed regarding the accuracy, adequacy, completeness, legality, reliability, merchantability or fitness for a particular purpose of any information, in part or whole, contained herein. All material is presented with the understanding that Compass shall not be deemed to provide legal, accounting or other professional services. This is not intended to solicit the purch