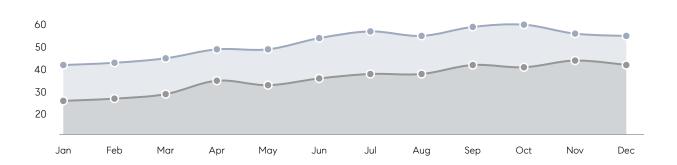

| 92%         |          |
|                | AVERAGE SOLD PRICE | \$4,315,000 | \$5,050,000 | -15%     |
|                | # OF CONTRACTS     | 2           | 3           | -33%     |
|                | NEW LISTINGS       | 1           | 1           | 0%       |
| Condo/Co-op/TH | AVERAGE DOM        | -           | -           | -        |
|                | % OF ASKING PRICE  | -           | -           |          |
|                | AVERAGE SOLD PRICE | -           | -           | -        |
|                | # OF CONTRACTS     | 0           | 0           | 0%       |
|                | NEW LISTINGS       | 0           | 0           | 0%       |
|                |                    |             |             |          |

# Alpine

### DECEMBER 2022

### Monthly Inventory





### Contracts By Price Range



### Listings By Price Range



# COMPASS



Compass makes no representations or warranties, express or implied, with respect to future market conditions or prices of residential product at the time the subject property or any competitive property is complete and ready for occupancy or with respect to any report, study, finding, recommendation or other information provided by Compass herein. Moreover, no warranty, express or implied, is made or should be assumed regarding the accuracy, adequacy, completeness, legality, reliability, merchantability or fitness for a particular purpose of any information, in part or whole, contained herein. All material is presented with the understanding that Compass shall not be deemed to provide legal, accounting or other p